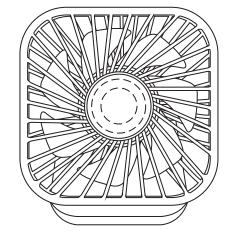

## **ACTUAL SIZE**

1/2" Diameter Front of Fan (PAD)

3/4" Diameter Front of Fan (DIGITAL)

### **75% FOR VIEWING**

Whirlwind Mini Folding Rechargeable Fan with Lanyard WTV-WW25 - FRONT OF FAN