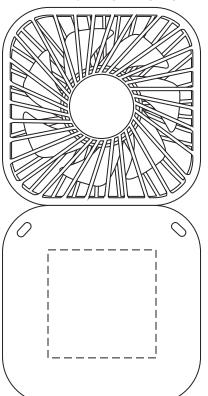

## | | | | | |

**ACTUAL SIZE** 

1-1/2" x 1-1/2" Front Bottom (PAD or DIGITAL)

# WTV-WW25 - FRONT BOTTOM