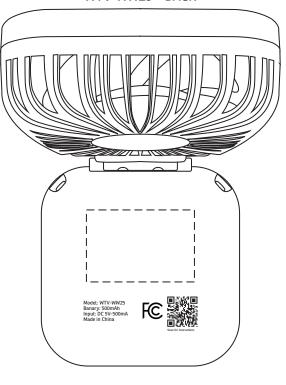

## **ACTUAL SIZE**

1-1/2" x 1" Back (PAD)

#### **75% FOR VIEWING**

Whirlwind Mini Folding Rechargeable Fan with Lanyard WTV-WW25 - BACK

| Item #   | Description                                          |
|----------|------------------------------------------------------|
| WTV-WW25 | Whirlwind Mini Folding Rechargeable Fan with Lanyard |