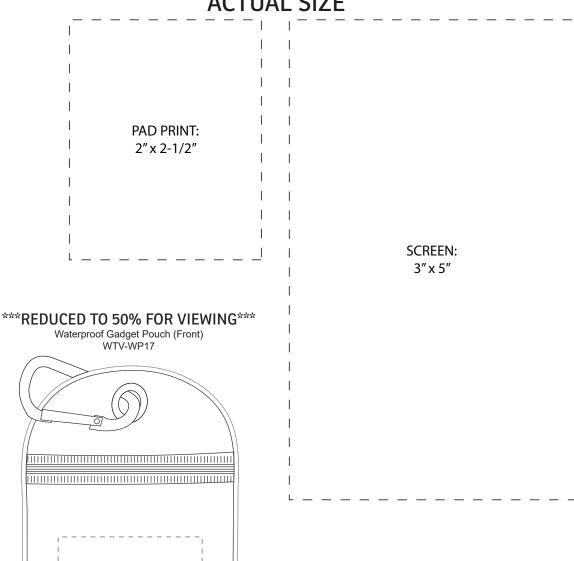

## **ACTUAL SIZE**

| <u>(</u><br>                                 |       |    |
|----------------------------------------------|-------|----|
|                                              |       |    |
| <u>                                     </u> |       | Щ  |
|                                              |       |    |
|                                              |       |    |
|                                              |       |    |
|                                              |       |    |
|                                              | ,     |    |
| ï                                            | 1     |    |
| ı                                            | 1     |    |
| i                                            | i     |    |
| 1                                            | i     |    |
| 1                                            | İ     |    |
| 1                                            |       |    |
| - 1                                          | i 1   |    |
| ı                                            |       |    |
|                                              | i i i |    |
|                                              |       |    |
|                                              | 1     |    |
|                                              |       |    |
| ï                                            |       |    |
| i                                            |       |    |
| 1                                            |       |    |
| 1                                            | i i   |    |
| 1                                            | i i   |    |
| ı                                            | 1     |    |
|                                              | 1     |    |
|                                              | 1     |    |
|                                              | 1     |    |
|                                              | !     |    |
|                                              |       |    |
|                                              |       |    |
| ı                                            |       |    |
| \                                            |       | 1  |
|                                              |       | // |
|                                              |       | /  |

| Item #   | Description             |
|----------|-------------------------|
| WTV-WP17 | WATERPROOF GADGET POUCH |

Your artwork will be sized to max imprint area unless otherwise requested. Due to the orientation of some logos, your artwork may be sized smaller than the imprint area listed here or in the catalog to achieve a uniform, non-distorted imprint.