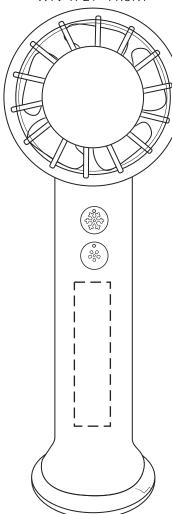

## **75% FOR VIEWING**

Tempest Handheld Fan with AC Refrigeration WTV-TP24 - FRONT