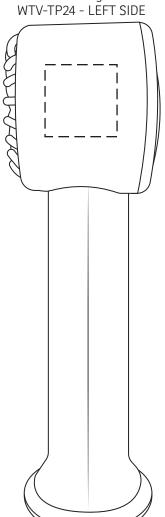

## **75% FOR VIEWING**

Tempest Handheld Fan with AC Refrigeration WTV-TP24 - LEFT SIDE