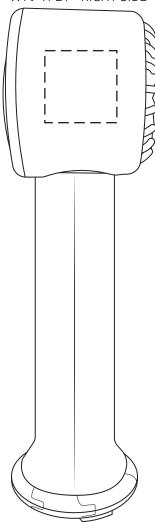

## **75% FOR VIEWING**

Tempest Handheld Fan with AC Refrigeration WTV-TP24 - RIGHT SIDE

| Item #   | Description                                |
|----------|--------------------------------------------|
| WTV-TP24 | Tempest Handheld Fan with AC Refrigeration |