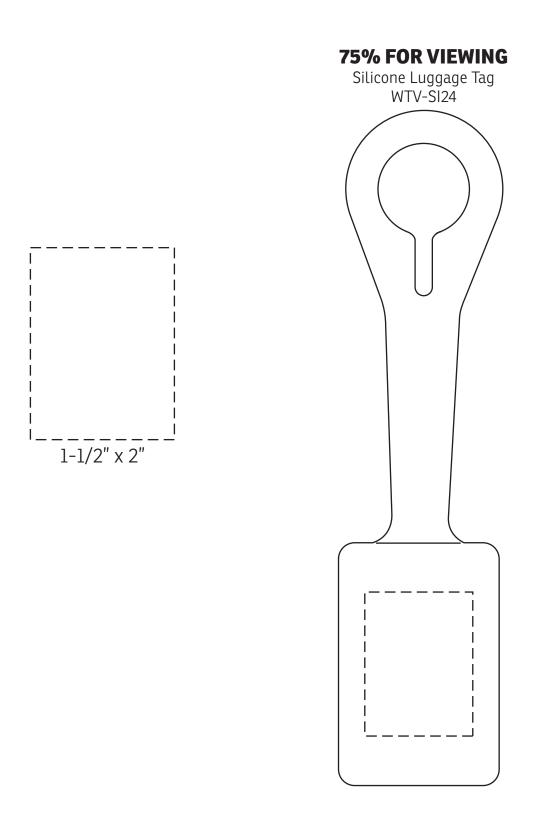

| Item #                                                                                                                                                                                                                                              | Description          |
|-----------------------------------------------------------------------------------------------------------------------------------------------------------------------------------------------------------------------------------------------------|----------------------|
| WTV-SI24                                                                                                                                                                                                                                            | Silicone Luggage Tag |
| Your artwork will be sized to max imprint area unless otherwise requested. Due to the orientation of some logos, your artwork may be sized smaller than the imprint area listed here or in the catalog to achieve a uniform, non-distorted imprint. |                      |