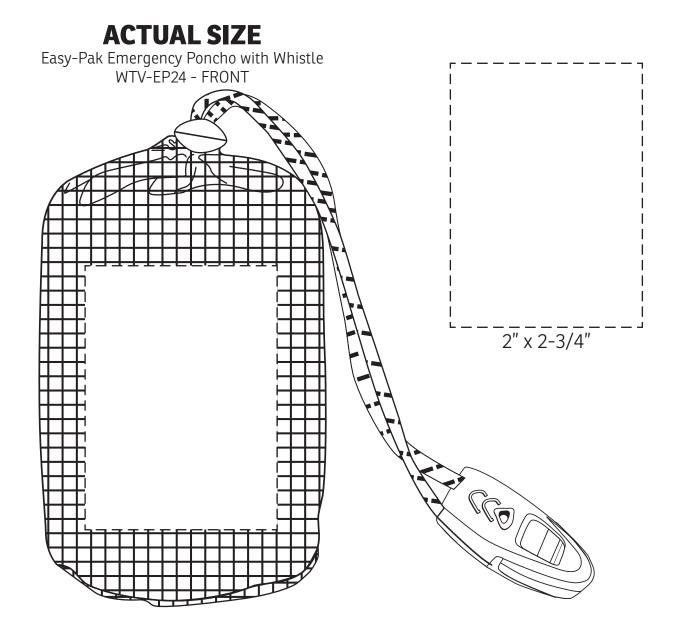

| Item #                                                                                                                                                                                                                                              | Description                            |
|-----------------------------------------------------------------------------------------------------------------------------------------------------------------------------------------------------------------------------------------------------|----------------------------------------|
| WTV-EP24                                                                                                                                                                                                                                            | Easy-Pak Emergency Poncho with Whistle |
| Your artwork will be sized to max imprint area unless otherwise requested. Due to the orientation of some logos, your artwork may be sized smaller than the imprint area listed here or in the catalog to achieve a uniform, non-distorted imprint. |                                        |