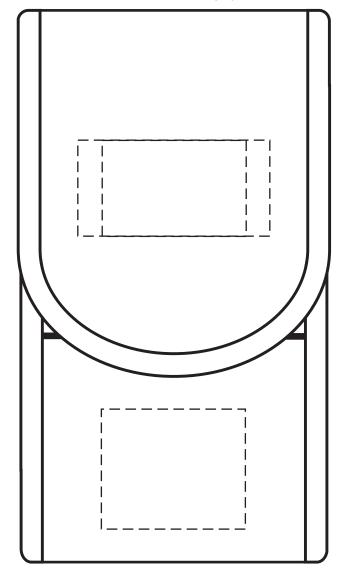

## **ACTUAL SIZE**

Best Buddy Tools® Tactical Survival Multi-Tool Hammer WTT-TH24 - Front

(Front - Top of Pouch) 12 POINT FONT MINIMUM NEEDED FOR LEGIBILITY DUE TO TEXTURE OF POUCH

(Front - Bottom of Pouch) 12 POINT FONT MINIMUM **NEEDED FOR LEGIBILITY** DUE TO TEXTURE OF POUCH

(Front - Top of Pouch)

| Item #   | Description                                           |
|----------|-------------------------------------------------------|
| WTT-TH24 | Best Buddy Tools® Tactical Survival Multi-Tool Hammer |