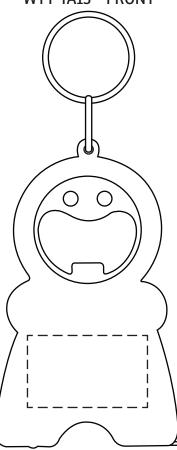

## **ACTUAL SIZE**

Tag Along Multi-Tool WTT-TA13 - FRONT

| Item #                                                                                                                                                                                                                                              | Description          |
|-----------------------------------------------------------------------------------------------------------------------------------------------------------------------------------------------------------------------------------------------------|----------------------|
| WTT-TA13                                                                                                                                                                                                                                            | Tag Along Multi-Tool |
| Your artwork will be sized to max imprint area unless otherwise requested. Due to the orientation of some logos, your artwork may be sized smaller than the imprint area listed here or in the catalog to achieve a uniform, non-distorted imprint. |                      |