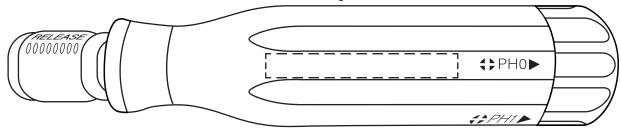

## **ACTUAL SIZE**

Best Buddy Tools® 6-in-1 Quick Release Screwdriver WTT-QR24 - SIDE 1