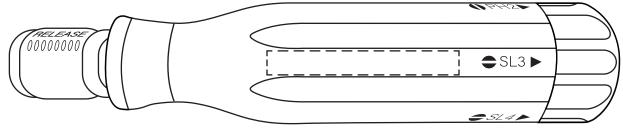

## **ACTUAL SIZE**

Best Buddy Tools® 6-in-1 Quick Release Screwdriver WTT-QR24- SIDE 2

| Item #                                                                                                                                                                                                                                              | Description                                                    |
|-----------------------------------------------------------------------------------------------------------------------------------------------------------------------------------------------------------------------------------------------------|----------------------------------------------------------------|
| WTT-QR24                                                                                                                                                                                                                                            | Best Buddy Tools <sup>®</sup> 6-in-1 Quick Release Screwdriver |
| Your artwork will be sized to max imprint area unless otherwise requested. Due to the orientation of some logos, your artwork may be sized smaller than the imprint area listed here or in the catalog to achieve a uniform, non-distorted imprint. |                                                                |