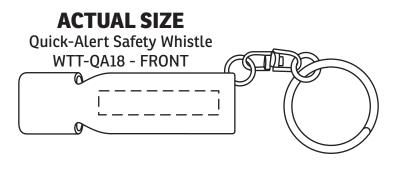

## ACTUAL SIZE Quick-Alert Safety Whistle WTT-QA18 - BACK

| Item #                                                                                                                                                                                                                                              | Description                |
|-----------------------------------------------------------------------------------------------------------------------------------------------------------------------------------------------------------------------------------------------------|----------------------------|
| WTT-QA18                                                                                                                                                                                                                                            | Quick-Alert Safety Whistle |
| Your artwork will be sized to max imprint area unless otherwise requested. Due to the orientation of some logos, your artwork may be sized smaller than the imprint area listed here or in the catalog to achieve a uniform, non-distorted imprint. |                            |