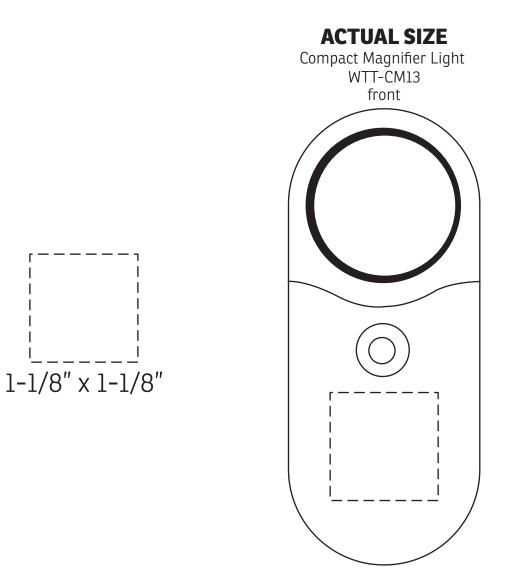

| Item #                                                                                                                                                                                                                                              | Description             |
|-----------------------------------------------------------------------------------------------------------------------------------------------------------------------------------------------------------------------------------------------------|-------------------------|
| WTT-CM13                                                                                                                                                                                                                                            | Compact Magnifier Light |
| Your artwork will be sized to max imprint area unless otherwise requested. Due to the orientation of some logos, your artwork may be sized smaller than the imprint area listed here or in the catalog to achieve a uniform, non-distorted imprint. |                         |