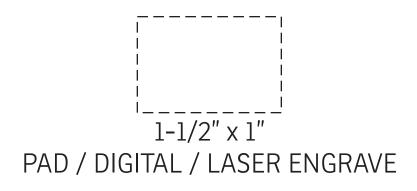

DUE TO DIFFERENT TEXTURES & PATTERNS IN THE BAMBOO ITEMS, THE LASER ENGRAVE COLORING MAY VARY FROM LIGHT TO DARK ON EACH PIECE.

| Item #                                                                                                                                                                                                                                              | Description                           |
|-----------------------------------------------------------------------------------------------------------------------------------------------------------------------------------------------------------------------------------------------------|---------------------------------------|
| WTT-BA24                                                                                                                                                                                                                                            | FSC® Bamboo Mulit-Tool with Carabiner |
| Your artwork will be sized to max imprint area unless otherwise requested. Due to the orientation of some logos, your artwork may be sized smaller than the imprint area listed here or in the catalog to achieve a uniform, non-distorted imprint. |                                       |