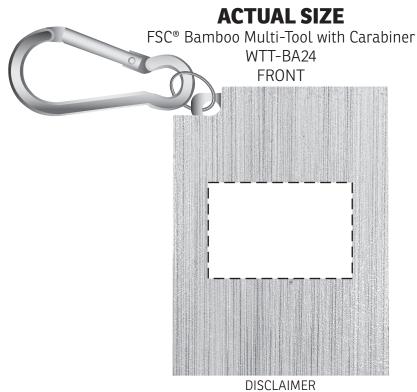

DUE TO DIFFERENT TEXTURES & PATTERNS IN THE BAMBOO ITEMS, THE LASER ENGRAVE COLORING MAY VARY FROM LIGHT TO DARK ON EACH PIECE.

| Item #                                                                                                                                                                                                                                              | Description                           |
|-----------------------------------------------------------------------------------------------------------------------------------------------------------------------------------------------------------------------------------------------------|---------------------------------------|
| WTT-BA24                                                                                                                                                                                                                                            | FSC® Bamboo Mulit-Tool with Carabiner |
| Your artwork will be sized to max imprint area unless otherwise requested. Due to the orientation of some logos, your artwork may be sized smaller than the imprint area listed here or in the catalog to achieve a uniform, non-distorted imprint. |                                       |