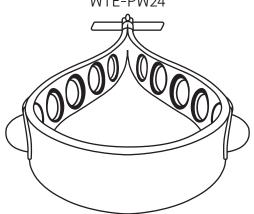

## **ACTUAL SIZE**

2-in-1 Push Pop Stress Reliever Phone and Keychain Wristlet WTE-PW24

| Item #                                                                                                                                                                                                                                              | Description                                                 |
|-----------------------------------------------------------------------------------------------------------------------------------------------------------------------------------------------------------------------------------------------------|-------------------------------------------------------------|
| WTE-PW24                                                                                                                                                                                                                                            | 2-in-1 Push Pop Stress Reliever Phone and Keychain Wristlet |
| Your artwork will be sized to max imprint area unless otherwise requested. Due to the orientation of some logos, your artwork may be sized smaller than the imprint area listed here or in the catalog to achieve a uniform, non-distorted imprint. |                                                             |

## **ACTUAL SIZE**

2-in-1 Push Pop Stress Reliever Phone and Keychain Wristlet WTE-PW24