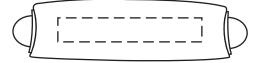

## **ACTUAL SIZE**

2-in-1 Push Pop Stress Reliever Phone and Keychain Wristlet WTE-PW24

| Item #                                                                                                                                                                                                                                              | Description                                                 |
|-----------------------------------------------------------------------------------------------------------------------------------------------------------------------------------------------------------------------------------------------------|-------------------------------------------------------------|
| WTE-PW24                                                                                                                                                                                                                                            | 2-in-1 Push Pop Stress Reliever Phone and Keychain Wristlet |
| Your artwork will be sized to max imprint area unless otherwise requested. Due to the orientation of some logos, your artwork may be sized smaller than the imprint area listed here or in the catalog to achieve a uniform, non-distorted imprint. |                                                             |

## **ACTUAL SIZE**

2-in-1 Push Pop Stress Reliever Phone and Keychain Wristlet WTE-PW24