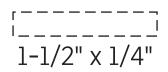

## **ACTUAL SIZE**

2-in-1 Push Pop Stress Reliever Phone and Keychain Wristlet WTE-PW24

| Item #                                                                                                                                                                                                                                              | Description                                                 |
|-----------------------------------------------------------------------------------------------------------------------------------------------------------------------------------------------------------------------------------------------------|-------------------------------------------------------------|
| WTE-PW24                                                                                                                                                                                                                                            | 2-in-1 Push Pop Stress Reliever Phone and Keychain Wristlet |
| Your artwork will be sized to max imprint area unless otherwise requested. Due to the orientation of some logos, your artwork may be sized smaller than the imprint area listed here or in the catalog to achieve a uniform, non-distorted imprint. |                                                             |

## **ACTUAL SIZE**

2-in-1 Push Pop Stress Reliever Phone and Keychain Wristlet WTE-PW24