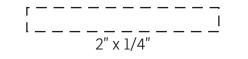

| Item #                                                                                                                                                                                                                                              | Description                  |
|-----------------------------------------------------------------------------------------------------------------------------------------------------------------------------------------------------------------------------------------------------|------------------------------|
| WPC-DW20                                                                                                                                                                                                                                            | Doral Wheat Straw Sunglasses |
| Your artwork will be sized to max imprint area unless otherwise requested. Due to the orientation of some logos, your artwork may be sized smaller than the imprint area listed here or in the catalog to achieve a uniform, non-distorted imprint. |                              |