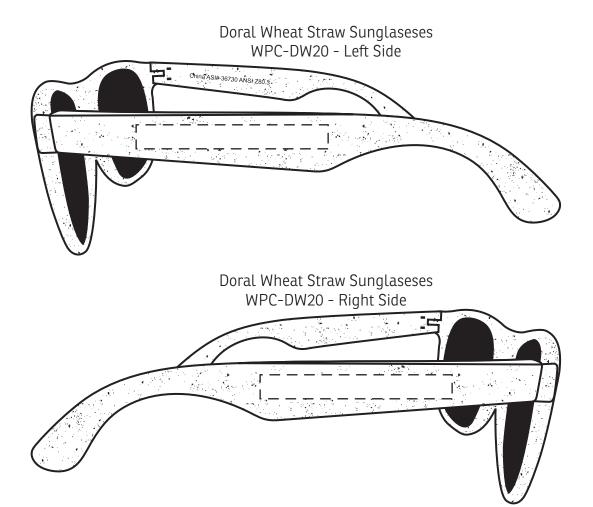

| Item #                                                                                                                                                                                                                                              | Description                  |
|-----------------------------------------------------------------------------------------------------------------------------------------------------------------------------------------------------------------------------------------------------|------------------------------|
| WPC-DW20                                                                                                                                                                                                                                            | Doral Wheat Straw Sunglasses |
| Your artwork will be sized to max imprint area unless otherwise requested. Due to the orientation of some logos, your artwork may be sized smaller than the imprint area listed here or in the catalog to achieve a uniform, non-distorted imprint. |                              |