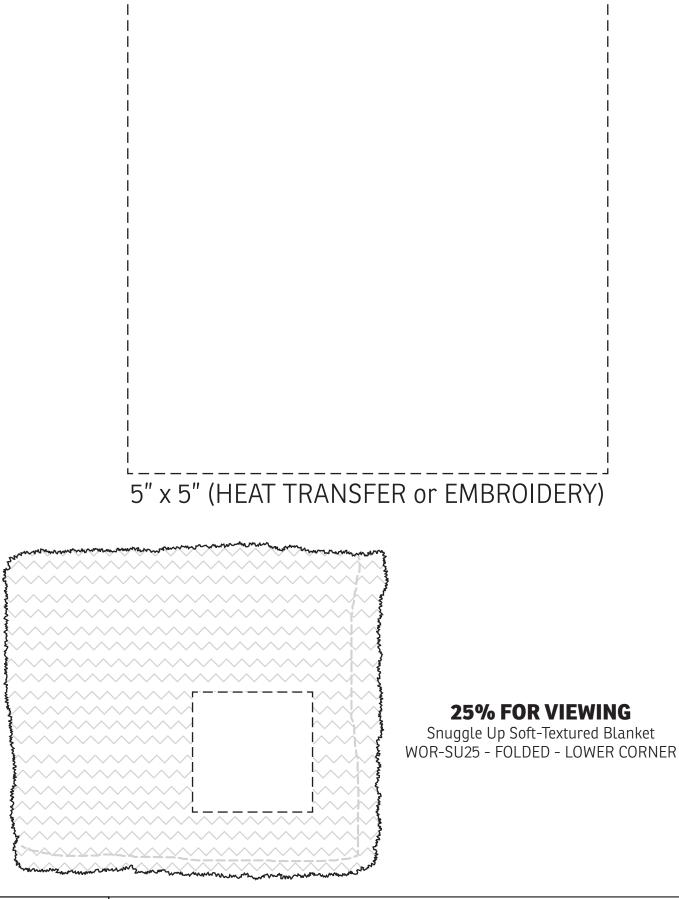

| Item #                                                                                                                | Description                      |
|-----------------------------------------------------------------------------------------------------------------------|----------------------------------|
| WOR-SU25                                                                                                              | Snuggle Up Soft-Textured Blanket |
| Your artwork will be sized to max imprint area unless otherwise requested. Due to the orientation of some legas, your |                                  |

Your artwork will be sized to max imprint area unless otherwise requested. Due to the orientation of some logos, your artwork may be sized smaller than the imprint area listed here or in the catalog to achieve a uniform, non-distorted imprint.