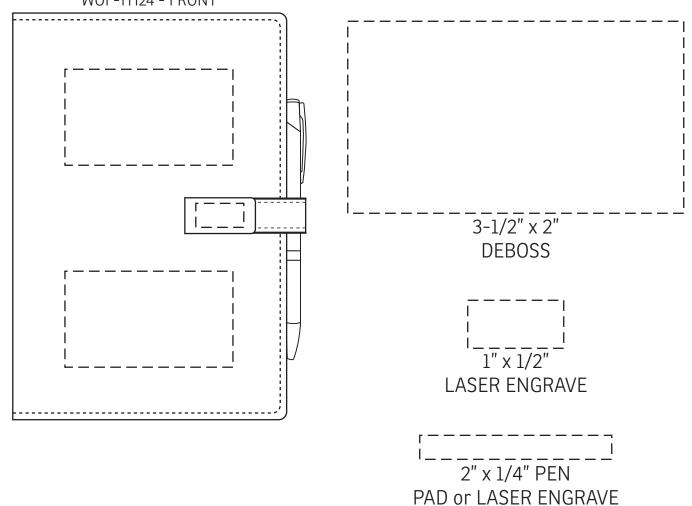

## **50% FOR VIEWING**

Thesis Hardcover Journal with Magnetic Closure & Pen WOF-TH24 - FRONT

| Item #   | Description                                          |  |
|----------|------------------------------------------------------|--|
| WOF-TH24 | Thesis Hardcover Journal with Magnetic Closure & Pen |  |