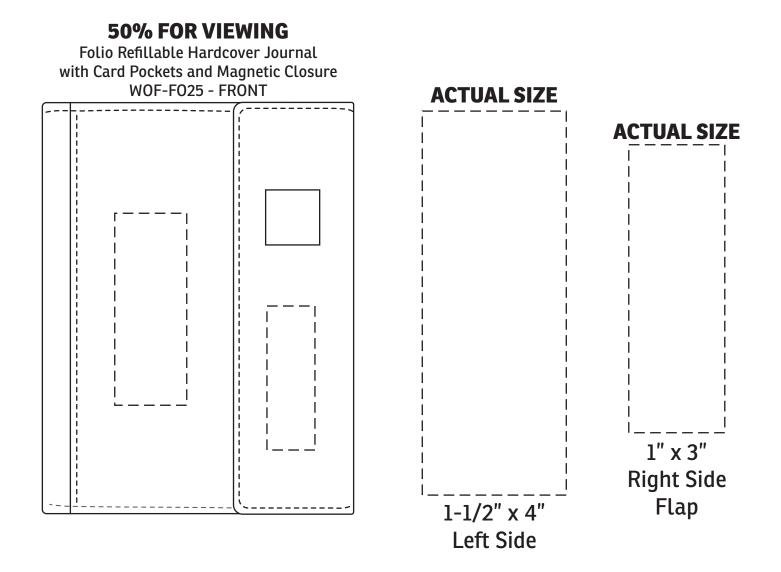

| Item #                                                                                                                                                                                                                                              | Description                                                               |
|-----------------------------------------------------------------------------------------------------------------------------------------------------------------------------------------------------------------------------------------------------|---------------------------------------------------------------------------|
| WOF-FO25                                                                                                                                                                                                                                            | Folio Refillable Hardcover Journal with Card Pockets and Magnetic Closure |
| Your artwork will be sized to max imprint area unless otherwise requested. Due to the orientation of some logos, your artwork may be sized smaller than the imprint area listed here or in the catalog to achieve a uniform, non-distorted imprint. |                                                                           |