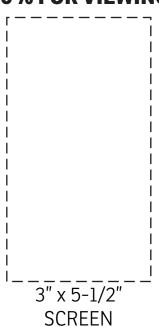

Your artwork will be sized to max imprint area unless otherwise requested. Due to the orientation of some logos, your artwork may be sized smaller than the imprint area listed here or in the catalog to achieve a uniform, non-distorted imprint.