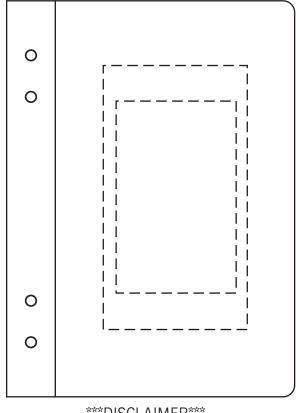

## **50% FOR VIEWING**

Executive FSC® Journal with Textured Grommet Spine WOF-EX24 - FRONT

\*\*\*DISCLAIMER\*\*\*
RECOMMEND DARK IMPRINT COLORS
ON THE GRAY NOTEBOOK

## **50% FOR VIEWING**

| Item #   | Description                                        |
|----------|----------------------------------------------------|
| WOF-EX24 | Executive FSC® Journal with Textured Grommet Spine |