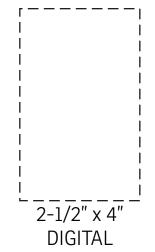

Your artwork will be sized to max imprint area unless otherwise requested. Due to the orientation of some logos, your artwork may be sized smaller than the imprint area listed here or in the catalog to achieve a uniform, non-distorted imprint.