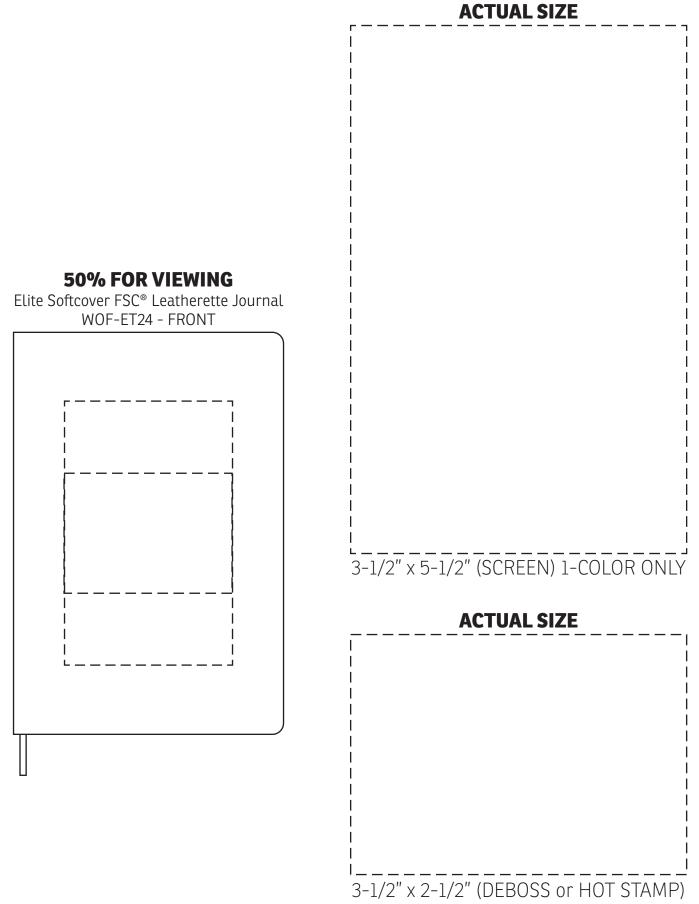

| Item #                                                                                                                                                                                                                                              | Description                                          |
|-----------------------------------------------------------------------------------------------------------------------------------------------------------------------------------------------------------------------------------------------------|------------------------------------------------------|
| WOF-ET24                                                                                                                                                                                                                                            | Elite Softcover FSC <sup>®</sup> Leatherette Journal |
| Your artwork will be sized to max imprint area unless otherwise requested. Due to the orientation of some logos, your artwork may be sized smaller than the imprint area listed here or in the catalog to achieve a uniform, non-distorted imprint. |                                                      |