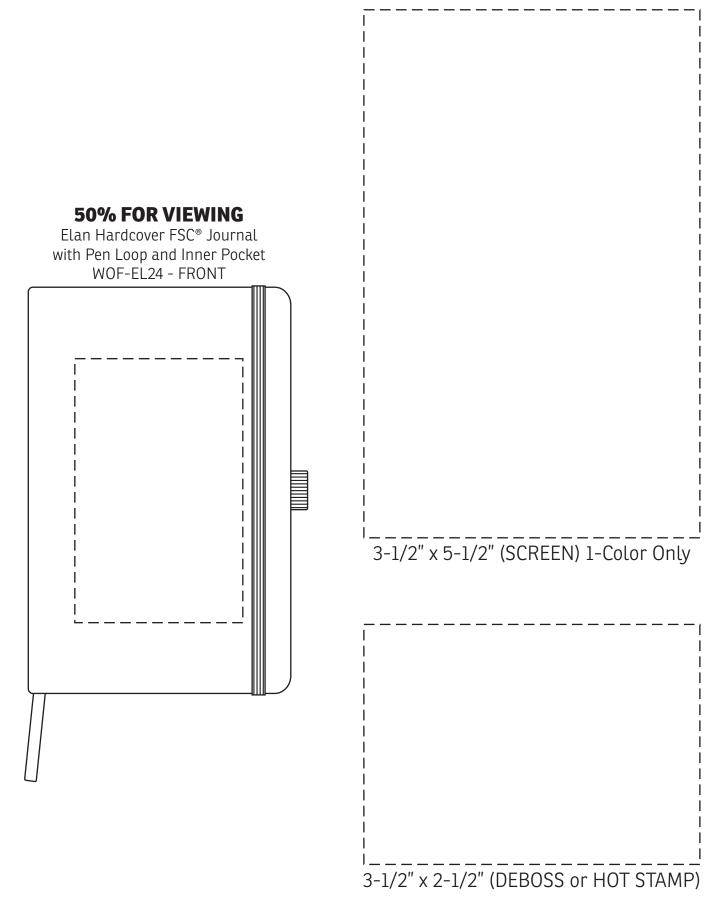

| Item #                                                                                                                                                                                                                                              | Description                                                            |
|-----------------------------------------------------------------------------------------------------------------------------------------------------------------------------------------------------------------------------------------------------|------------------------------------------------------------------------|
| WOF-EL24                                                                                                                                                                                                                                            | Elan Hardcover FSC <sup>®</sup> Journal with Pen Loop and Inner Pocket |
| Your artwork will be sized to max imprint area unless otherwise requested. Due to the orientation of some logos, your artwork may be sized smaller than the imprint area listed here or in the catalog to achieve a uniform, non-distorted imprint. |                                                                        |