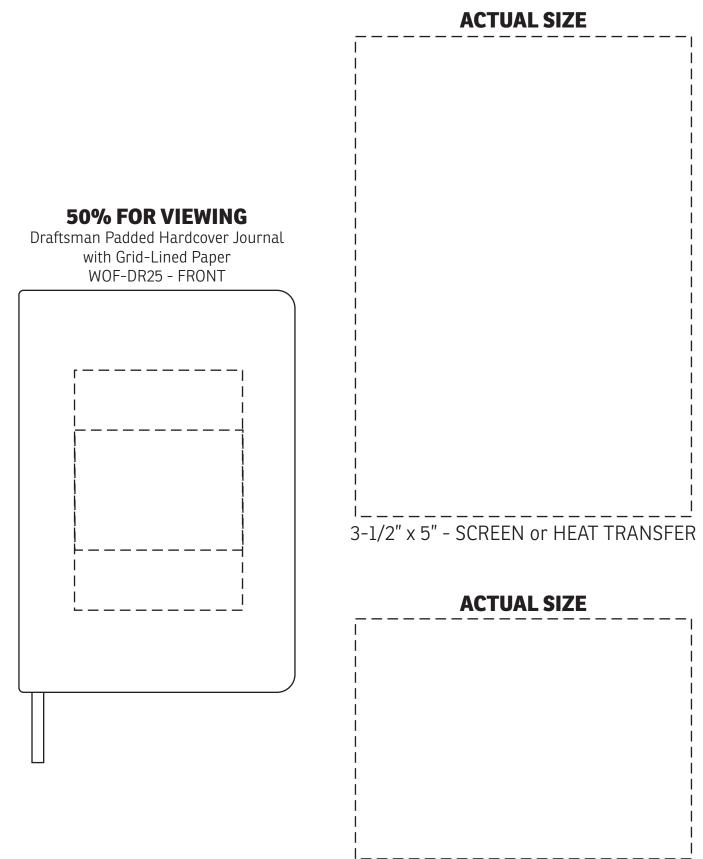

3-1/2" x 2-1/2" - DEBOSS or HOT STAMP

| Item #                                                                                                                | Description                                              |
|-----------------------------------------------------------------------------------------------------------------------|----------------------------------------------------------|
| WOF-DR25                                                                                                              | Draftsman Padded Hardcover Journal with Grid-Lined Paper |
| Your artwork will be sized to max imprint area unless otherwise requested. Due to the orientation of some logos, your |                                                          |