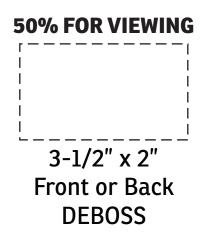

Your artwork will be sized to max imprint area unless otherwise requested. Due to the orientation of some logos, your artwork may be sized smaller than the imprint area listed here or in the catalog to achieve a uniform, non-distorted imprint.