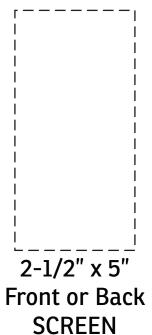

Your artwork will be sized to max imprint area unless otherwise requested. Due to the orientation of some logos, your artwork may be sized smaller than the imprint area listed here or in the catalog to achieve a uniform, non-distorted imprint.