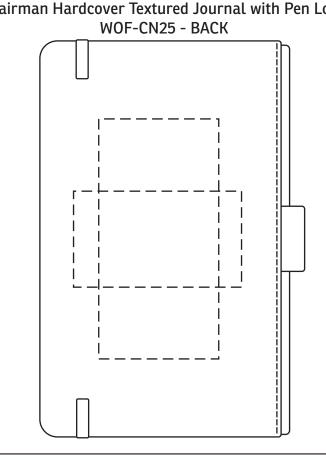

## **50% FOR VIEWING**

Chairman Hardcover Textured Journal with Pen Loop Chairman Hardcover Textured Journal with Pen Loop WOF-CN25 - FRONT WOF-CN25 - BACK

| Item #   | Description                                       |
|----------|---------------------------------------------------|
| WOF-CN25 | Chairman Hardcover Textured Journal with Pen Loop |

Your artwork will be sized to max imprint area unless otherwise requested. Due to the orientation of some logos, your artwork may be sized smaller than the imprint area listed here or in the catalog to achieve a uniform, non-distorted imprint.