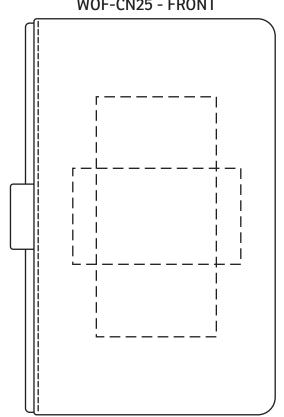

## **50% FOR VIEWING**

Chairman Hardcover Textured Journal with Pen Loop Chairman Hardcover Textured Journal with Pen Loop WOF-CN25 - FRONT WOF-CN25 - BACK

| Item #   | Description                                       |
|----------|---------------------------------------------------|
| WOF-CN25 | Chairman Hardcover Textured Journal with Pen Loop |

Your artwork will be sized to max imprint area unless otherwise requested. Due to the orientation of some logos, your artwork may be sized smaller than the imprint area listed here or in the catalog to achieve a uniform, non-distorted imprint.