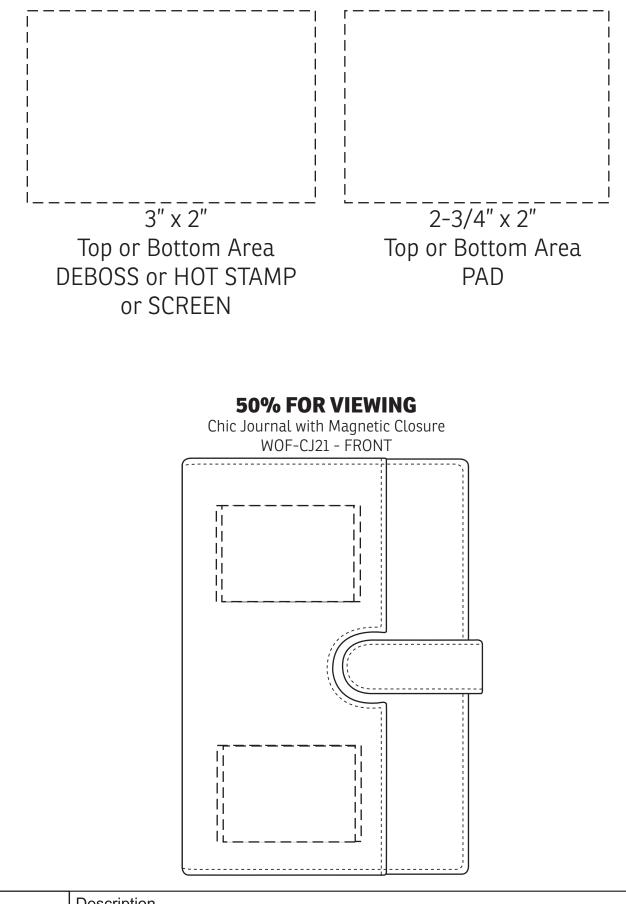

| Item #                                                                                                                                                                                                                                              | Description                        |
|-----------------------------------------------------------------------------------------------------------------------------------------------------------------------------------------------------------------------------------------------------|------------------------------------|
| WOF-CJ21                                                                                                                                                                                                                                            | Chic Journal with Magnetic Closure |
| Your artwork will be sized to max imprint area unless otherwise requested. Due to the orientation of some logos, your artwork may be sized smaller than the imprint area listed here or in the catalog to achieve a uniform, non-distorted imprint. |                                    |