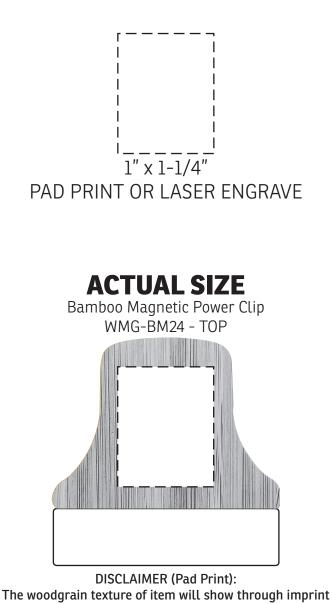

DISCLAIMER (Laser Engrave): Due to the different textures & patterns in the bamboo items,

the laser engraving coloring may vary from light to dark on each printed piece.

| Item #                                                                                                                | Description                |
|-----------------------------------------------------------------------------------------------------------------------|----------------------------|
| WMG-BM24                                                                                                              | Bamboo Magnetic Power Clip |
| Your artwork will be sized to max imprint area unless otherwise requested. Due to the orientation of some logos, your |                            |

artwork may be sized smaller than the imprint area listed here or in the catalog to achieve a uniform, non-distorted imprint.