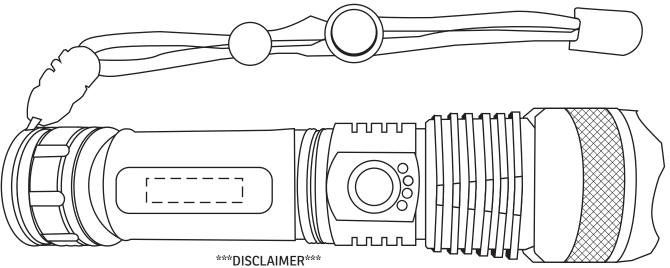

## **ACTUAL SIZE**

Best Buddy Tools® Zoom Rechargeable Aluminum Telescopic-Focus LED Flashlight WLT-ZM24

IMPRINTED PANEL MAY NOT LINE UP EXACTLY WITH THE POWER BUTTON DUE TO VARIATIONS IN STOCK

| Item #   | Description                                                                              |
|----------|------------------------------------------------------------------------------------------|
| WLT-ZM24 | Best Buddy Tools <sup>®</sup> Zoom Rechargeable Aluminum Telescopic-Focus LED Flashlight |