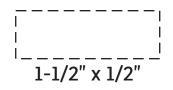

## ACTUAL SIZE

Carabiner Swivel Light & Pen WLT-LP08 - Front

| Item #                                                                                                                                                                                                                                              | Description                  |
|-----------------------------------------------------------------------------------------------------------------------------------------------------------------------------------------------------------------------------------------------------|------------------------------|
| WLT-LP08                                                                                                                                                                                                                                            | Carabiner Swivel Light & Pen |
| Your artwork will be sized to max imprint area unless otherwise requested. Due to the orientation of some logos, your artwork may be sized smaller than the imprint area listed here or in the catalog to achieve a uniform, non-distorted imprint. |                              |