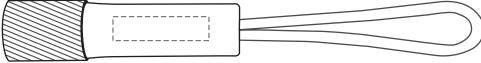

laser engrave

Loop Mini LED Pocket Flashlight WLT-LM20

| Item #                                                                                                                                                                                                                                              | Description                     |
|-----------------------------------------------------------------------------------------------------------------------------------------------------------------------------------------------------------------------------------------------------|---------------------------------|
| WLT-LM20                                                                                                                                                                                                                                            | LOOP MINI LED POCKET FLASHLIGHT |
| Your artwork will be sized to max imprint area unless otherwise requested. Due to the orientation of some logos, your artwork may be sized smaller than the imprint area listed here or in the catalog to achieve a uniform, non-distorted imprint. |                                 |