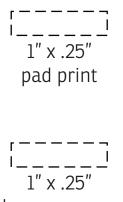

laser engrave

Loop Mini LED Pocket Flashlight WLT-LM20

| Item #                                                                                                                                                                                                                                              | Description                     |
|-----------------------------------------------------------------------------------------------------------------------------------------------------------------------------------------------------------------------------------------------------|---------------------------------|
| WLT-LM20                                                                                                                                                                                                                                            | LOOP MINI LED POCKET FLASHLIGHT |
| Your artwork will be sized to max imprint area unless otherwise requested. Due to the orientation of some logos, your artwork may be sized smaller than the imprint area listed here or in the catalog to achieve a uniform, non-distorted imprint. |                                 |