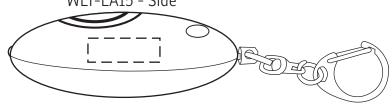

3/4" x 1/4" Top or Sides



## **ACTUAL SIZE**

Soft-Touch LED Light & Alarm Key Chain WLT-LA15 - Top



Soft-Touch LED Light & Alarm Key Chain



## **ACTUAL SIZE**

Soft-Touch LED Light & Alarm Key Chain WLT-LA15 - Side



## **ACTUAL SIZE**

Soft-Touch LED Light & Alarm Key Chain WLT-LA15 - Bottom



| Item #   | Description                            |
|----------|----------------------------------------|
| WLT-LA15 | Soft-Touch LED Light & Alarm Key Chain |

Your artwork will be sized to max imprint area unless otherwise requested. Due to the orientation of some logos, your artwork may be sized smaller than the imprint area listed here or in the catalog to achieve a uniform, non-distorted imprint.