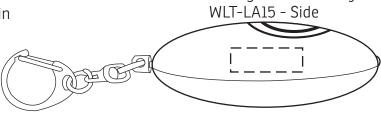

3/4" x 1/4" Top or Sides



## **ACTUAL SIZE**

Soft-Touch LED Light & Alarm Key Chain WLT-LA15 - Top



Soft-Touch LED Light & Alarm Key Chain



## **ACTUAL SIZE**

Soft-Touch LED Light & Alarm Key Chain WLT-LA15 - Side



## **ACTUAL SIZE**

Soft-Touch LED Light & Alarm Key Chain WLT-LA15 - Bottom



| Item #   | Description                            |
|----------|----------------------------------------|
| WLT-LA15 | Soft-Touch LED Light & Alarm Key Chain |

Your artwork will be sized to max imprint area unless otherwise requested. Due to the orientation of some logos, your artwork may be sized smaller than the imprint area listed here or in the catalog to achieve a uniform, non-distorted imprint.