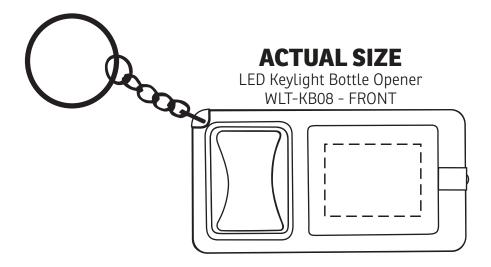

| Item #                                                                                                                                                                                                                                              | Description                |
|-----------------------------------------------------------------------------------------------------------------------------------------------------------------------------------------------------------------------------------------------------|----------------------------|
| WLT-KB08                                                                                                                                                                                                                                            | LED Keylight Bottle Opener |
| Your artwork will be sized to max imprint area unless otherwise requested. Due to the orientation of some logos, your artwork may be sized smaller than the imprint area listed here or in the catalog to achieve a uniform, non-distorted imprint. |                            |