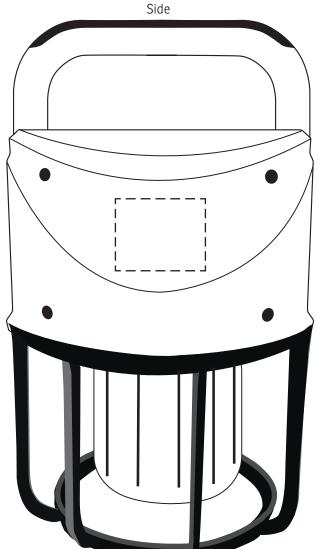

Your artwork will be sized to max imprint area unless otherwise requested. Due to the orientation of some logos, your artwork may be sized smaller than the imprint area listed here or in the catalog to achieve a uniform, non-distorted imprint.