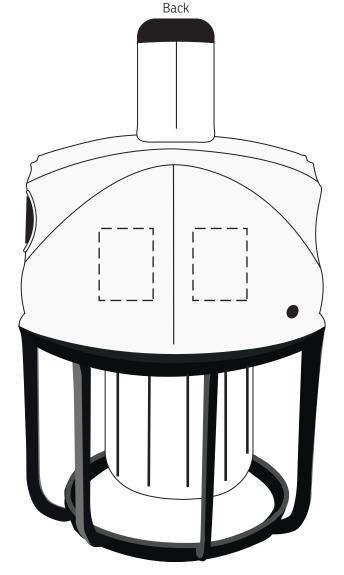

Your artwork will be sized to max imprint area unless otherwise requested. Due to the orientation of some logos, your artwork may be sized smaller than the imprint area listed here or in the catalog to achieve a uniform, non-distorted imprint.