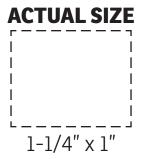

Your artwork will be sized to max imprint area unless otherwise requested. Due to the orientation of some logos, your artwork may be sized smaller than the imprint area listed here or in the catalog to achieve a uniform, non-distorted imprint.