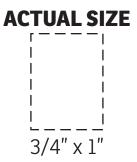

Your artwork will be sized to max imprint area unless otherwise requested. Due to the orientation of some logos, your artwork may be sized smaller than the imprint area listed here or in the catalog to achieve a uniform, non-distorted imprint.