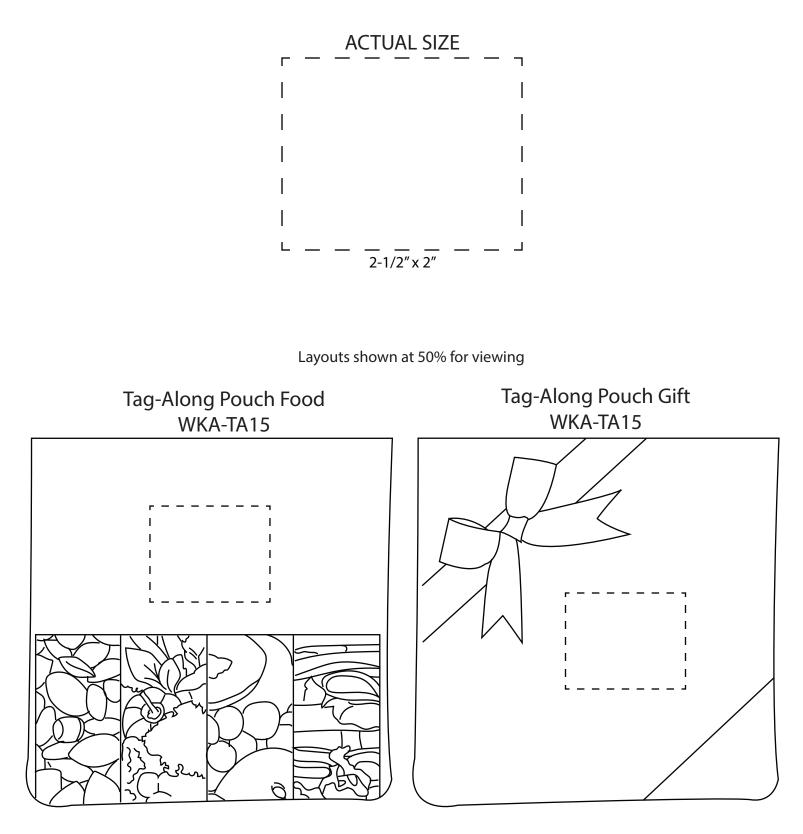

| Item #                                                                                                                                                                                                                                              | Description          |
|-----------------------------------------------------------------------------------------------------------------------------------------------------------------------------------------------------------------------------------------------------|----------------------|
| WKA-TA15                                                                                                                                                                                                                                            | TAG-ALONG POUCH GIFT |
| Your artwork will be sized to max imprint area unless otherwise requested. Due to the orientation of some logos, your artwork may be sized smaller than the imprint area listed here or in the catalog to achieve a uniform, non-distorted imprint. |                      |