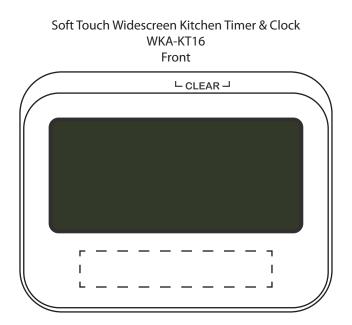

| Item #                                                                                                                                                                                                                                              | Description                                 |
|-----------------------------------------------------------------------------------------------------------------------------------------------------------------------------------------------------------------------------------------------------|---------------------------------------------|
| WKA-KT16                                                                                                                                                                                                                                            | SOFT TOUCH WIDESCREEN KITCHEN TIMER & CLOCK |
| Your artwork will be sized to max imprint area unless otherwise requested. Due to the orientation of some logos, your artwork may be sized smaller than the imprint area listed here or in the catalog to achieve a uniform, non-distorted imprint. |                                             |