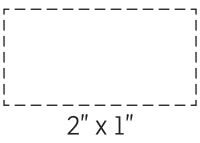

## **ACTUAL SIZE**

On-The-Go Collapsible Cutlery Set WKA-G025 - TOP

DISCLAIMER
DUE TO DIFFERENT TEXTURES & PATTERNS
IN THE BAMBOO ITEMS, THE LASER ENGRAVE COLORING
MAY VARY FROM LIGHT TO DARK ON EACH PIECE.