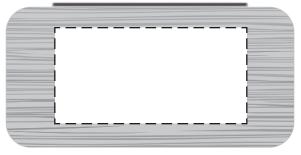

## **ACTUAL SIZE**

On-The-Go Collapsible Cutlery Set WKA-G025 - TOP

DISCLAIMER
DUE TO DIFFERENT TEXTURES & PATTERNS
IN THE BAMBOO ITEMS, THE LASER ENGRAVE COLORING
MAY VARY FROM LIGHT TO DARK ON EACH PIECE.