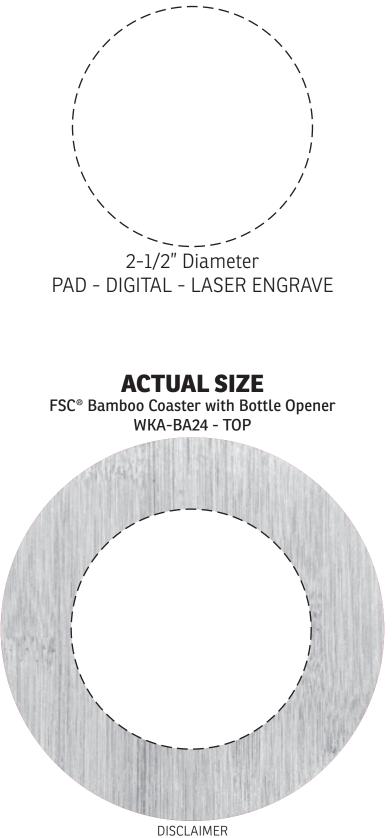

DUE TO DIFFERENT TEXTURES & PATTERNS IN THE BAMBOO ITEMS, THE LASER ENGRAVE COLORING MAY VARY FROM LIGHT TO DARK ON EACH PIECE.

| Item #                                                                                                                                                                                                                                              | Description                                        |
|-----------------------------------------------------------------------------------------------------------------------------------------------------------------------------------------------------------------------------------------------------|----------------------------------------------------|
| WKA-BA24                                                                                                                                                                                                                                            | FSC <sup>®</sup> Bamboo Coaster with Bottle Opener |
| Your artwork will be sized to max imprint area unless otherwise requested. Due to the orientation of some logos, your artwork may be sized smaller than the imprint area listed here or in the catalog to achieve a uniform, non-distorted imprint. |                                                    |