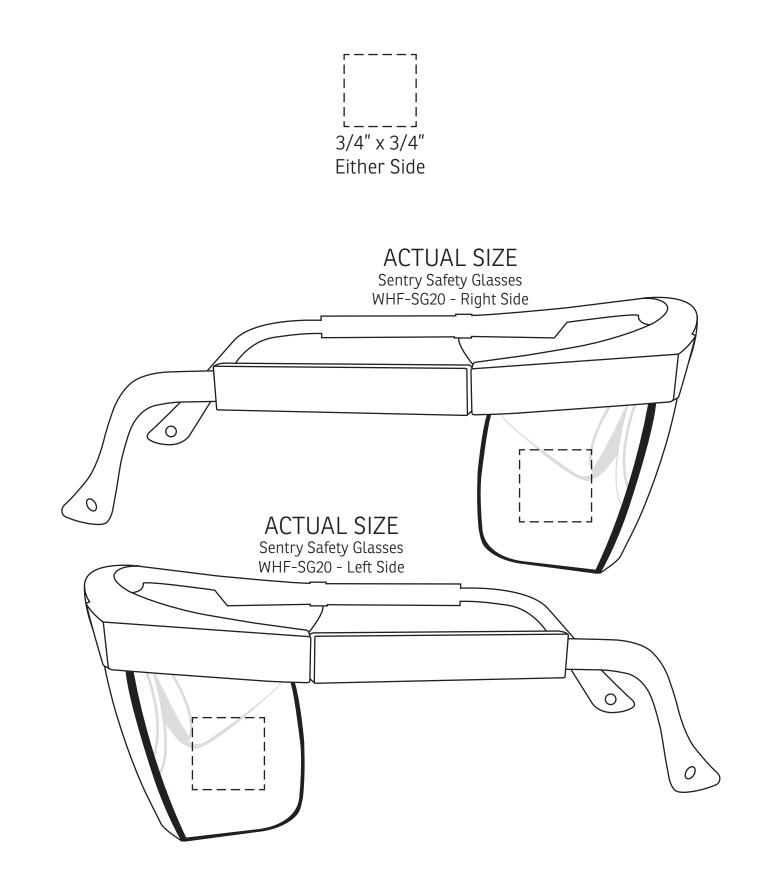

| Item #                                                                                                                                                                                                                                              | Description           |
|-----------------------------------------------------------------------------------------------------------------------------------------------------------------------------------------------------------------------------------------------------|-----------------------|
| WHF-SG20                                                                                                                                                                                                                                            | SENTRY SAFETY GLASSES |
| Your artwork will be sized to max imprint area unless otherwise requested. Due to the orientation of some logos, your artwork may be sized smaller than the imprint area listed here or in the catalog to achieve a uniform, non-distorted imprint. |                       |