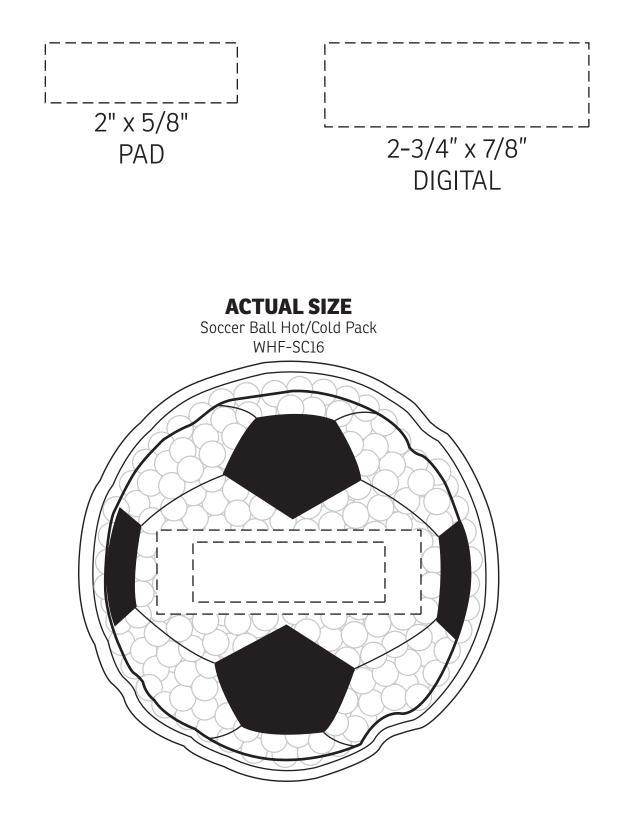

| Item #                                                                                                                                                                                                                                              | Description               |
|-----------------------------------------------------------------------------------------------------------------------------------------------------------------------------------------------------------------------------------------------------|---------------------------|
| WHF-SC16                                                                                                                                                                                                                                            | Soccer Ball Hot/Cold Pack |
| Your artwork will be sized to max imprint area unless otherwise requested. Due to the orientation of some logos, your artwork may be sized smaller than the imprint area listed here or in the catalog to achieve a uniform, non-distorted imprint. |                           |