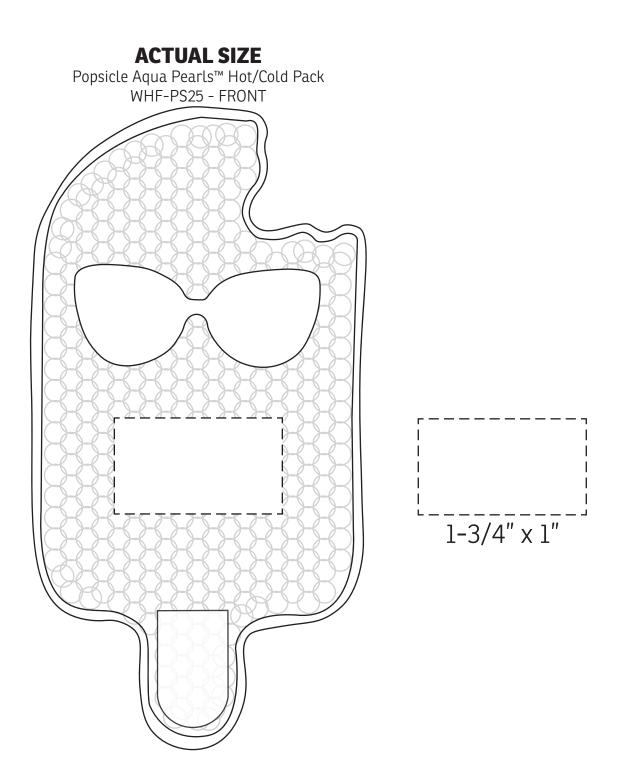

| Item #                                                                                                                | Description                         |
|-----------------------------------------------------------------------------------------------------------------------|-------------------------------------|
| WHF-PS25                                                                                                              | Popsicle Aqua Pearls™ Hot/Cold Pack |
| Your artwork will be sized to max imprint area unless otherwise requested. Due to the orientation of some logos, your |                                     |