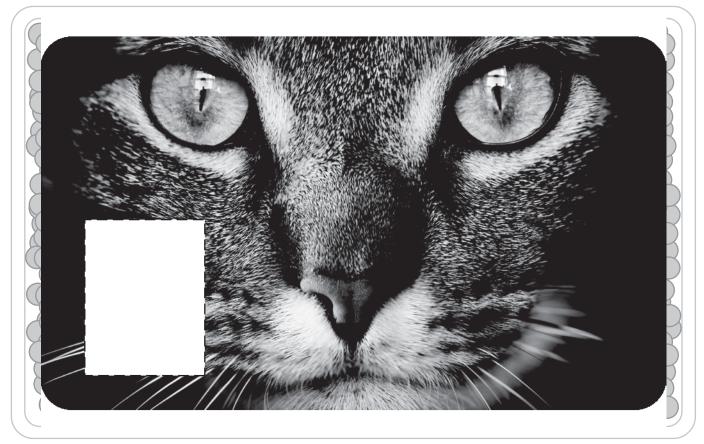

Cat Eyes Large Rectangle Aqua Pearls™ Hot/Cold Pack WHF-CE24

| Item #                                                                                                                                                                                                                                              | Description                                         |
|-----------------------------------------------------------------------------------------------------------------------------------------------------------------------------------------------------------------------------------------------------|-----------------------------------------------------|
| WHF-CE24                                                                                                                                                                                                                                            | Cat Eyes Large Rectangle Aqua Pearls™ Hot/Cold Pack |
| Your artwork will be sized to max imprint area unless otherwise requested. Due to the orientation of some logos, your artwork may be sized smaller than the imprint area listed here or in the catalog to achieve a uniform, non-distorted imprint. |                                                     |