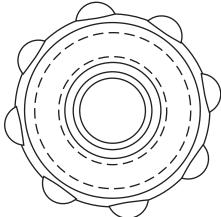

## **ACTUAL SIZE**

Gear Push Pop Spinner WGA-GE25 - FRONT

| Item #                                                                                                                                                                                                                                              | Description           |
|-----------------------------------------------------------------------------------------------------------------------------------------------------------------------------------------------------------------------------------------------------|-----------------------|
| WGA-GE25                                                                                                                                                                                                                                            | Gear Push Pop Spinner |
| Your artwork will be sized to max imprint area unless otherwise requested. Due to the orientation of some logos, your artwork may be sized smaller than the imprint area listed here or in the catalog to achieve a uniform, non-distorted imprint. |                       |