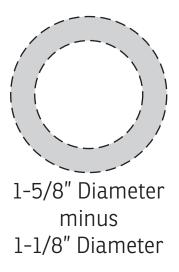

## **ACTUAL SIZE**

Gear Push Pop Spinner WGA-GE25 - FRONT

| Item #                                                                                                                                                                                                                                              | Description           |
|-----------------------------------------------------------------------------------------------------------------------------------------------------------------------------------------------------------------------------------------------------|-----------------------|
| WGA-GE25                                                                                                                                                                                                                                            | Gear Push Pop Spinner |
| Your artwork will be sized to max imprint area unless otherwise requested. Due to the orientation of some logos, your artwork may be sized smaller than the imprint area listed here or in the catalog to achieve a uniform, non-distorted imprint. |                       |