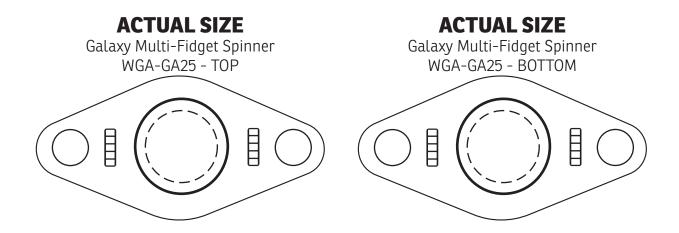

| Item #                                                                                                                                                                                                                                              | Description                 |
|-----------------------------------------------------------------------------------------------------------------------------------------------------------------------------------------------------------------------------------------------------|-----------------------------|
| WGA-GA25                                                                                                                                                                                                                                            | Galaxy Multi-Fidget Spinner |
| Your artwork will be sized to max imprint area unless otherwise requested. Due to the orientation of some logos, your artwork may be sized smaller than the imprint area listed here or in the catalog to achieve a uniform, non-distorted imprint. |                             |