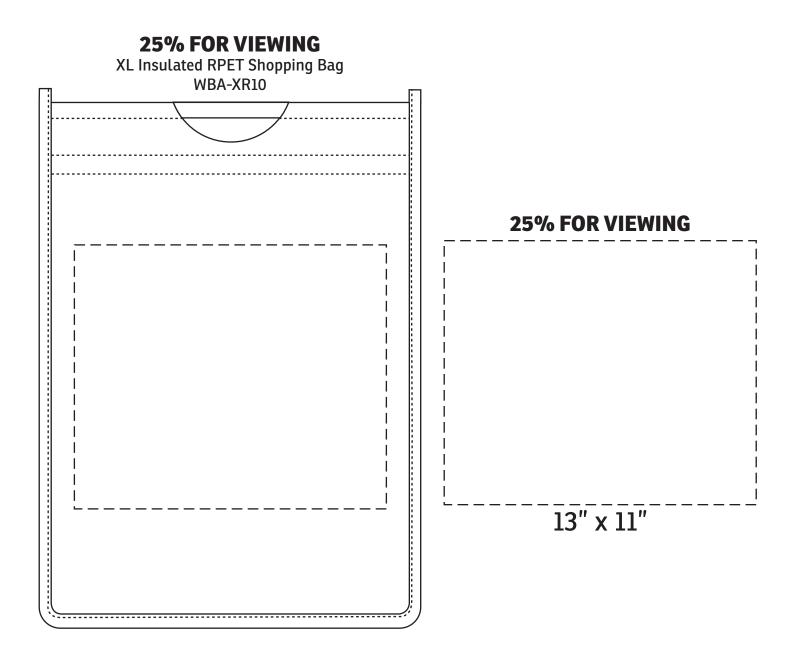

| Item #                                                                                                                                                                                                                                              | Description                    |
|-----------------------------------------------------------------------------------------------------------------------------------------------------------------------------------------------------------------------------------------------------|--------------------------------|
| WBA-XR10                                                                                                                                                                                                                                            | XL Insulated RPET Shopping Bag |
| Your artwork will be sized to max imprint area unless otherwise requested. Due to the orientation of some logos, your artwork may be sized smaller than the imprint area listed here or in the catalog to achieve a uniform, non-distorted imprint. |                                |