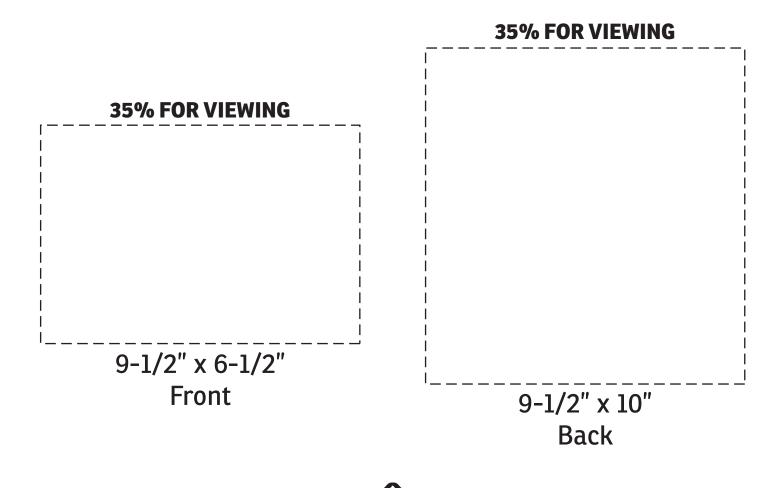

Your artwork will be sized to max imprint area unless otherwise requested. Due to the orientation of some logos, your artwork may be sized smaller than the imprint area listed here or in the catalog to achieve a uniform, non-distorted imprint.