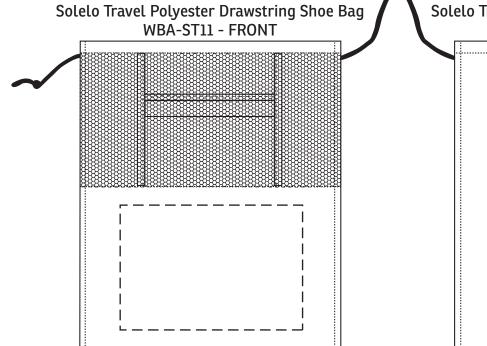

**20% FOR VIEWING** 

|      | 20     | /U I | OIL   | A 1 F A A 1 1 4 . | u      |     |
|------|--------|------|-------|-------------------|--------|-----|
| lelo | Travel | Poly | ester | Drawstrin         | g Shoe | Bag |
|      |        |      |       | D 4 017           |        |     |

WBA-ST11 - BACK

200% EOD VIEWING

| ·        | <u></u>                                     |
|----------|---------------------------------------------|
|          |                                             |
| Item #   | Description                                 |
| WBA-ST11 | Solelo Travel Polyester Drawstring Shoe Bag |

Your artwork will be sized to max imprint area unless otherwise requested. Due to the orientation of some logos, your artwork may be sized smaller than the imprint area listed here or in the catalog to achieve a uniform, non-distorted imprint.