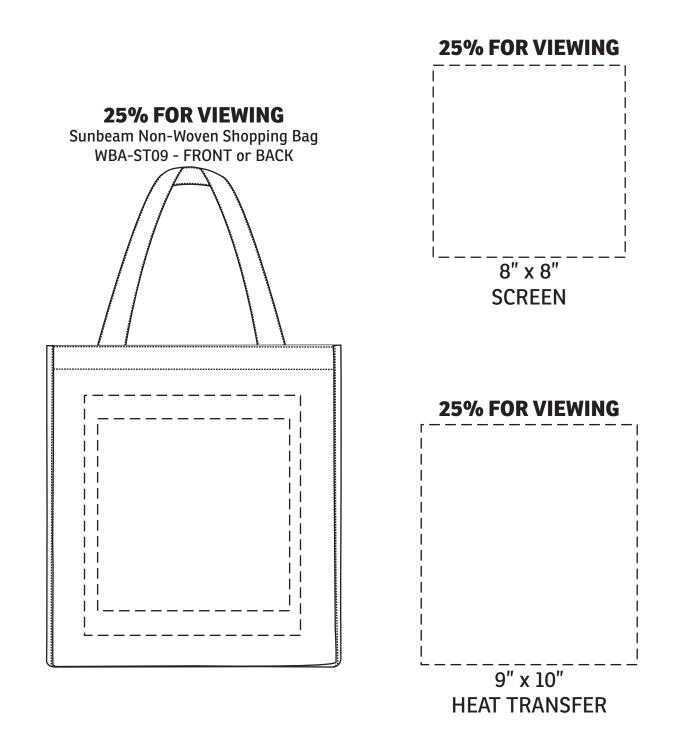

| Item #                                                                                                                                                                                                                                              | Description                    |
|-----------------------------------------------------------------------------------------------------------------------------------------------------------------------------------------------------------------------------------------------------|--------------------------------|
| WBA-ST09                                                                                                                                                                                                                                            | Sunbeam Non-Woven Shopping Bag |
| Your artwork will be sized to max imprint area unless otherwise requested. Due to the orientation of some logos, your artwork may be sized smaller than the imprint area listed here or in the catalog to achieve a uniform, non-distorted imprint. |                                |