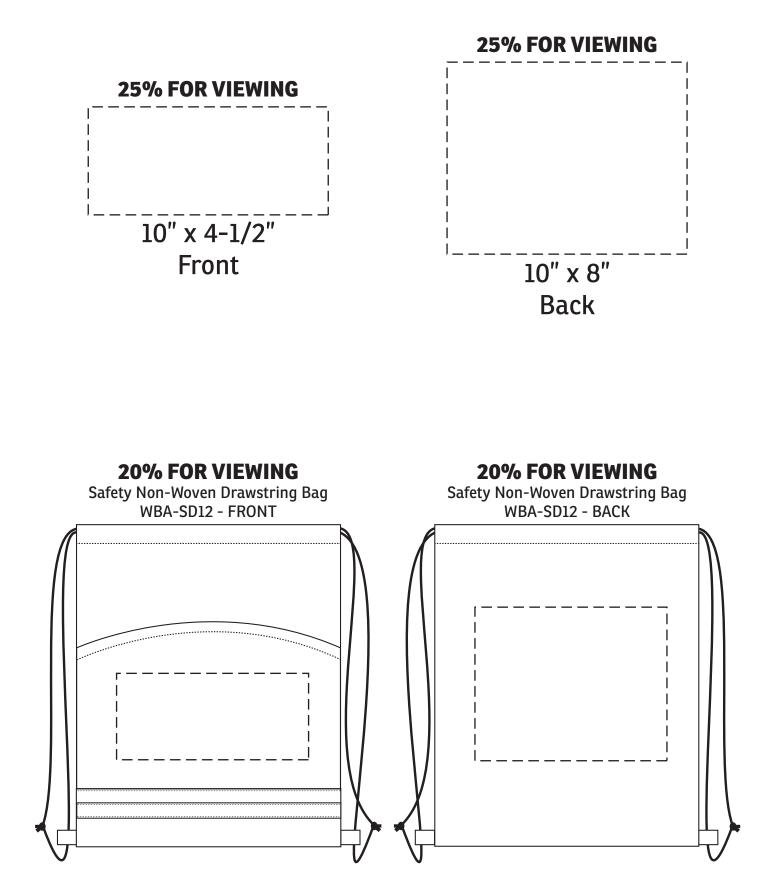

| Item #                                                                                                                                                                                                                                              | Description                     |
|-----------------------------------------------------------------------------------------------------------------------------------------------------------------------------------------------------------------------------------------------------|---------------------------------|
| WBA-SD12                                                                                                                                                                                                                                            | Safety Non-Woven Drawstring Bag |
| Your artwork will be sized to max imprint area unless otherwise requested. Due to the orientation of some logos, your artwork may be sized smaller than the imprint area listed here or in the catalog to achieve a uniform, non-distorted imprint. |                                 |