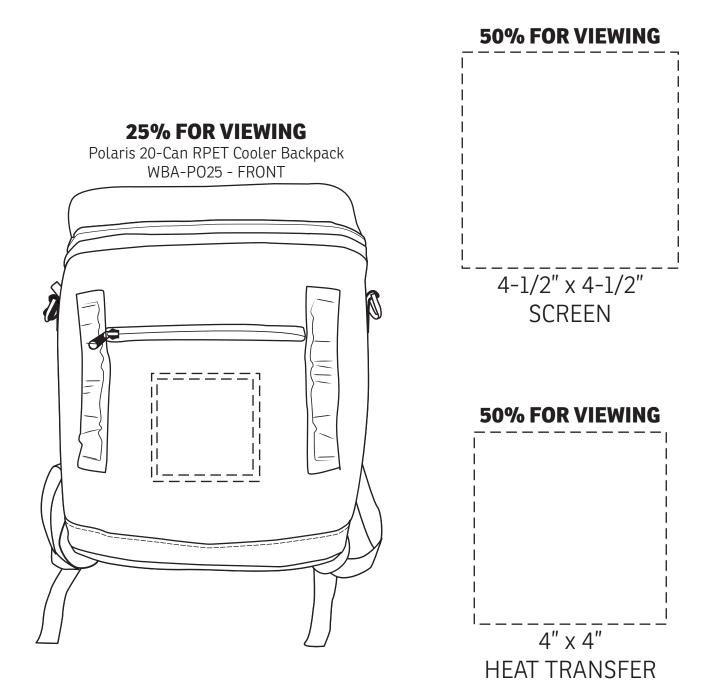

| Item #                                                                                                                                                                                                                                              | Description                         |
|-----------------------------------------------------------------------------------------------------------------------------------------------------------------------------------------------------------------------------------------------------|-------------------------------------|
| WBA-PO25                                                                                                                                                                                                                                            | Polaris 20-Can RPET Cooler Backpack |
| Your artwork will be sized to max imprint area unless otherwise requested. Due to the orientation of some logos, your artwork may be sized smaller than the imprint area listed here or in the catalog to achieve a uniform, non-distorted imprint. |                                     |