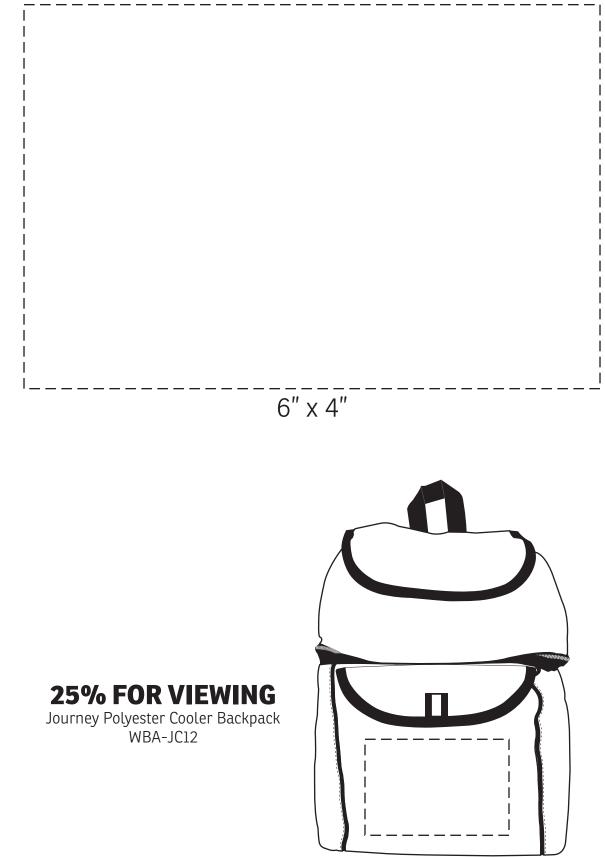

## **ACTUAL SIZE**

| Item #                                                                                                                                                                                                                                              | Description                       |
|-----------------------------------------------------------------------------------------------------------------------------------------------------------------------------------------------------------------------------------------------------|-----------------------------------|
| WBA-JC12                                                                                                                                                                                                                                            | Journey Polyester Cooler Backpack |
| Your artwork will be sized to max imprint area unless otherwise requested. Due to the orientation of some logos, your artwork may be sized smaller than the imprint area listed here or in the catalog to achieve a uniform, non-distorted imprint. |                                   |