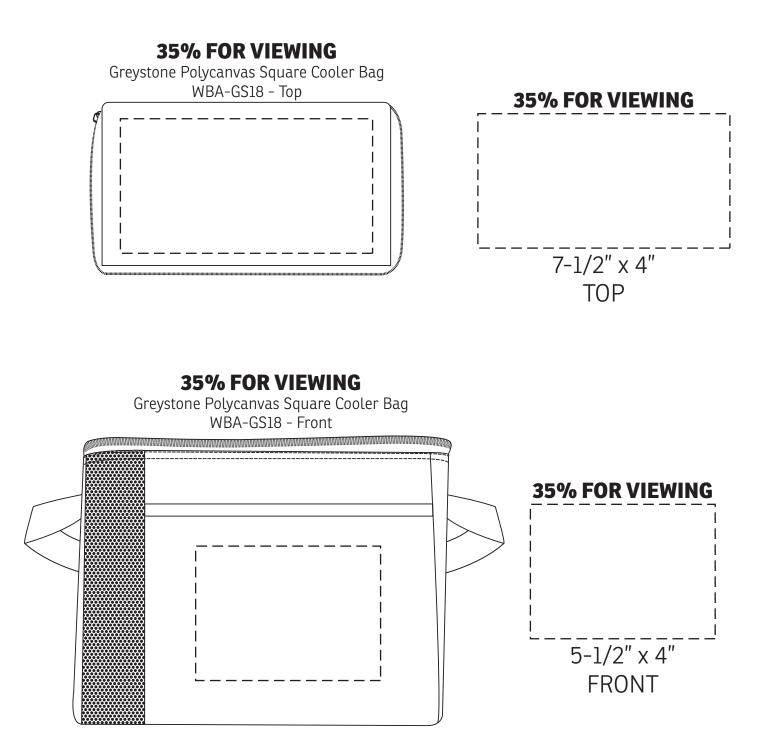

| Item #                                                                                                                                                                                                                                              | Description                            |
|-----------------------------------------------------------------------------------------------------------------------------------------------------------------------------------------------------------------------------------------------------|----------------------------------------|
| WBA-GS18                                                                                                                                                                                                                                            | Greystone Polycanvas Square Cooler Bag |
| Your artwork will be sized to max imprint area unless otherwise requested. Due to the orientation of some logos, your artwork may be sized smaller than the imprint area listed here or in the catalog to achieve a uniform, non-distorted imprint. |                                        |