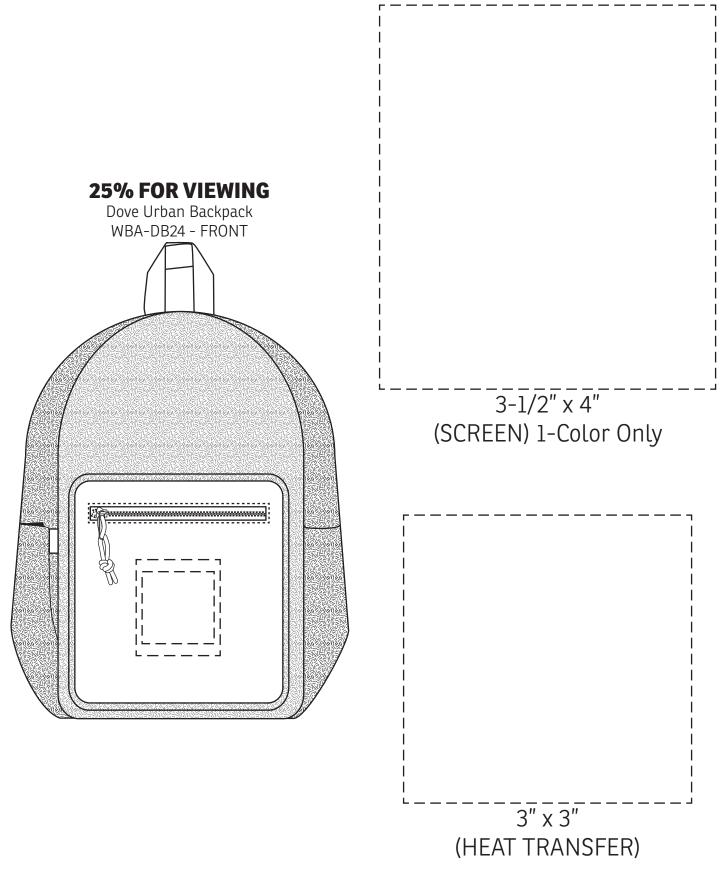

| Item #                                                                                                                                                                                                                                              | Description         |
|-----------------------------------------------------------------------------------------------------------------------------------------------------------------------------------------------------------------------------------------------------|---------------------|
| WBA-DB24                                                                                                                                                                                                                                            | Dove Urban Backpack |
| Your artwork will be sized to max imprint area unless otherwise requested. Due to the orientation of some logos, your artwork may be sized smaller than the imprint area listed here or in the catalog to achieve a uniform, non-distorted imprint. |                     |