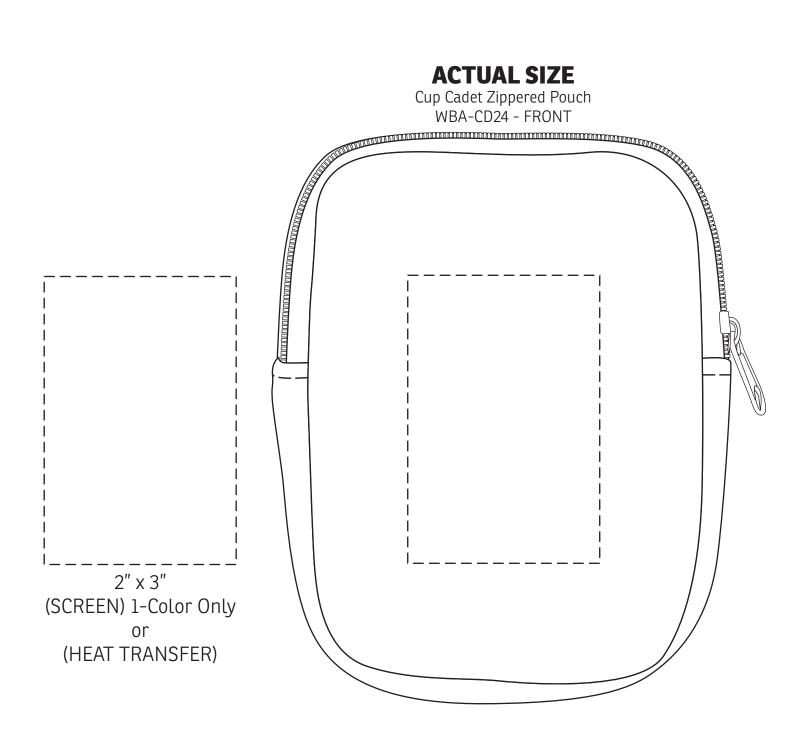

| Item #                                                                                                                                                                                                                                              | Description              |
|-----------------------------------------------------------------------------------------------------------------------------------------------------------------------------------------------------------------------------------------------------|--------------------------|
| WBA-CD24                                                                                                                                                                                                                                            | Cup Cadet Zippered Pouch |
| Your artwork will be sized to max imprint area unless otherwise requested. Due to the orientation of some logos, your artwork may be sized smaller than the imprint area listed here or in the catalog to achieve a uniform, non-distorted imprint. |                          |