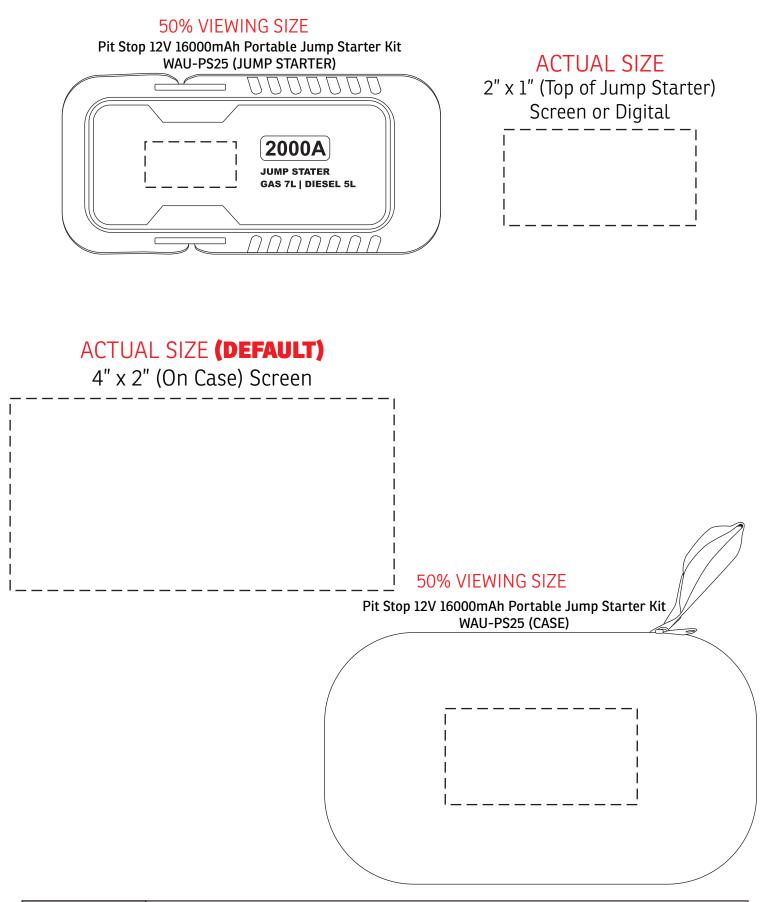

| Item #                                                                                                                | Description                                     |
|-----------------------------------------------------------------------------------------------------------------------|-------------------------------------------------|
| WAU-PS25                                                                                                              | Pit Stop 12V 16000mAh Portable Jump Starter Kit |
| Your artwork will be sized to max imprint area unless otherwise requested. Due to the orientation of some logos, your |                                                 |

Your artwork will be sized to max imprint area unless otherwise requested. Due to the orientation of some logos, your artwork may be sized smaller than the imprint area listed here or in the catalog to achieve a uniform, non-distorted imprint.