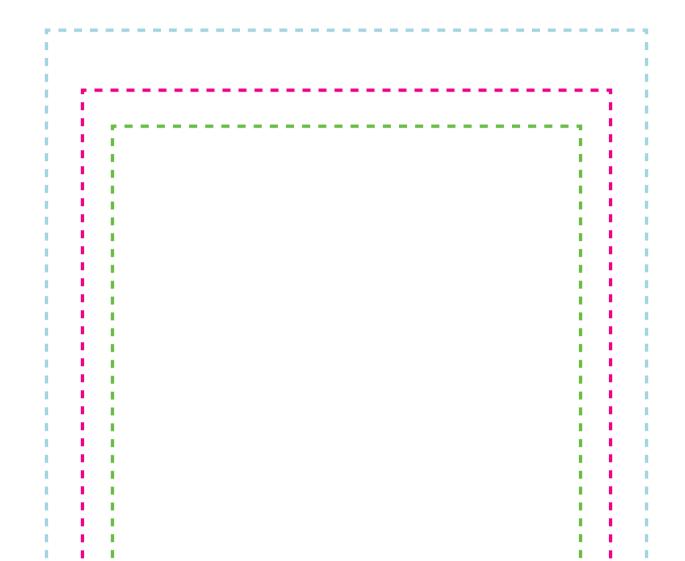

## Over Bleed 12.5" x 20.5" Actual Product Size 11" x 18" Safe Area 9.75" x 16.5"

-Critical Art elements that can't be cut off during production must be within safe area

- -Text must be at least 1 CM height for legibility
- -Minimum Line Thickness is 1 Pt.

## \*\*50% Viewing\*\*

Imprint Area: 11" x 18" Front Only

Terry Microfiber Rally Towel 11" x 18" - Full Color WAA-RT31 (Front)

| Item #   | Description                                         |
|----------|-----------------------------------------------------|
| WAA-RT31 | Terry Microfiber 11"x 18" Rally Towels : Full Color |